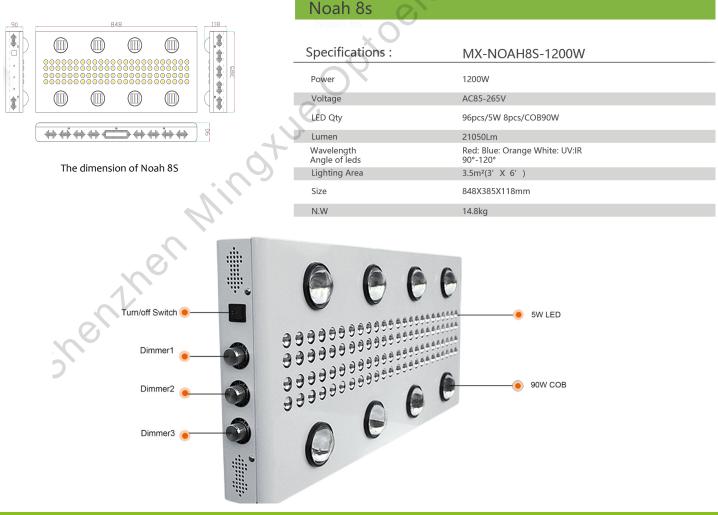

#### **Features:**

- Perfect of high power 8pcs 90 W COB and 96pcs 5w chips.
- Full spectrum , ideal for seedling to harvest growth .
- Reliable cooling fans heavy duty aluminum heatsink for best cooling ,no additional ventilation systems needed .
- Secondary lenses for higher PAR value and greater penetration .
- 3 dimmers adjust the intensity and spectrum for different plants and growing stage.
- High temperature protection ,lights turn off when internal temperatures reaches 60c .
- Automatic voltage regulation: 100 265 volts.
- 50000 hours rating .

### Noah 8S LED Grow Light

#### Noah S Series 600W/900W/1200W

STEL:0755-2760-0132

Email: info@gehl-led.com

🗊 Website: www.mingxue.cn

🖗 Address:Building 4, Baodazhou Block, Shancheng Industrial Village Shixin Community, Shiyan Town, Bao'an District, Shenzhen, China