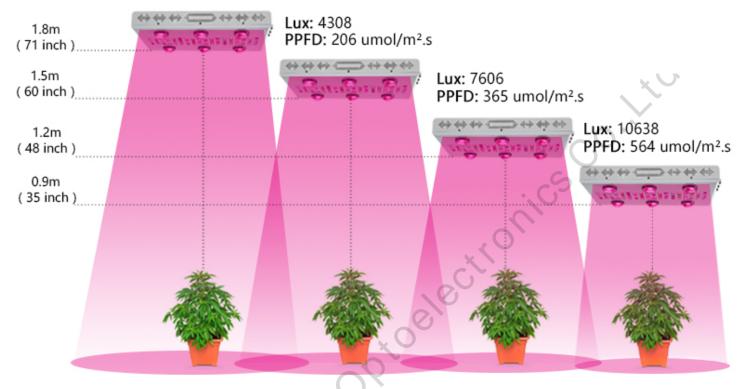

## LUX And PPFD Value

Lux: 1806 PPFD: 95 umol/m<sup>2</sup>.s

Footprint: 7' x 9' Footprint: 6' x 7.2' Footprint: 4.9' x 6' Footprint: 4.6' x 4.6'