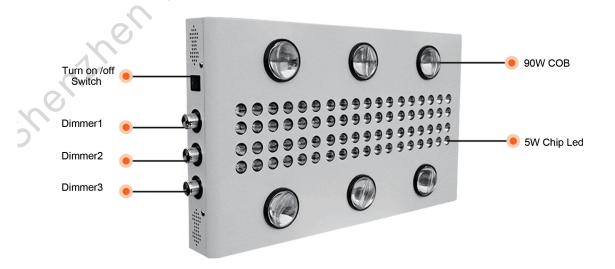

#### **Features:**

- Perfect of high power 6pcs 90 W COB and 72pcs 5w chips.
- Full spectrum, ideal for seedling to harvest growth.
- Reliable cooling fans heavy duty aluminum heatsink for best cooling ,no additional ventilation systems needed .
- Secondary lenses for higher PAR value and greater penetration.
- 3 dimmers adjust the intensity and spectrum for different plants and growing stage.
- High temperature protection, lights turn off when internal temperatures reaches 60c.
- Automatic voltage regulation: 100 265
- 50000 hours rating.

### 3 Dimmers

Shenzhen Mingxue Optoelectronics Co.,Ltd.

© TEL:0755-2760-0132

Email: info@gehl-led.com

Website: www.mingxue.cn