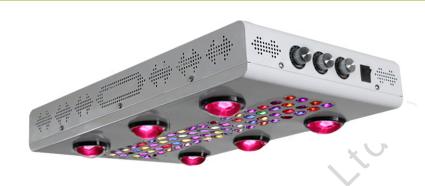

# Noah 6S LED Grow Light

Noah S Series 600W/900W/1200W

#### **Features:**

- Perfect of high power 6pcs 90 W COB and 72pcs 5w chips.
- Full spectrum, ideal for seedling to harvest growth.
- Reliable cooling fans heavy duty aluminum heatsink for best cooling ,no additional ventilation systems needed .
- Secondary lenses for higher PAR value and greater penetration.
- 3 dimmers adjust the intensity and spectrum for different plants and growing stage.
- High temperature protection, lights turn off when internal temperatures reaches 60c.
- Automatic voltage regulation: 100 265
- 50000 hours rating.