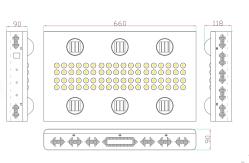

The dimension of Noah 6S

#### Noah 6S

| ~ O                         |                                           |
|-----------------------------|-------------------------------------------|
| Specifications :            | MX-NOAH6S-900W                            |
| Power                       | 900W                                      |
| Voltage                     | AC85-265V                                 |
| LED Qty                     | 72pcs/5W 6pcs/COB90W                      |
| Lumen                       | 15400Lm                                   |
| Wavelength<br>Angle of leds | Red: Blue: OrangeWhite: UV:IR<br>90°-120° |
| Lighting Area               | 2.5m <sup>2</sup>                         |
| Size                        | 660X385X118mm                             |
| N.W                         | 11.4kg                                    |