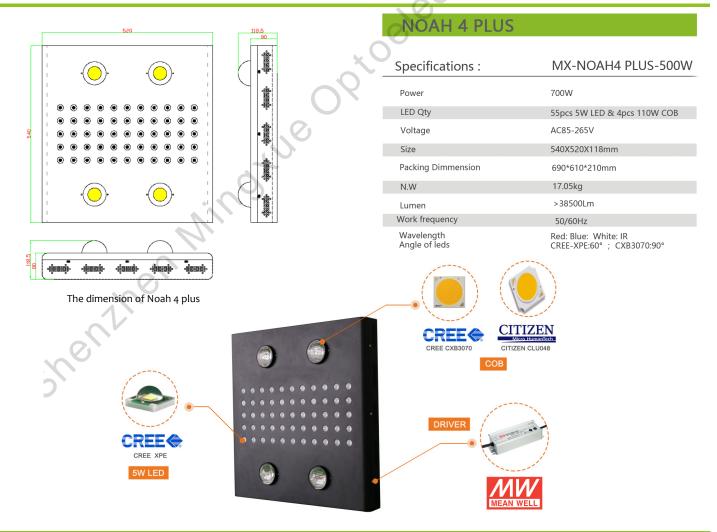

### **Features:**

- Mix of high power 4pcs 110 W COB and 55pcs 5w chips.
- UL listed ,ideal for commercial applications.
- Full spectrum for seedling to harvest growth.
- COBs are sourced from CREE COB, CITIZEN are available on request.
- Meanwell driver ,guarantee the LED efficiency, lifespan, and spectrum stability .
- Copper core heavy duty aluminum heatsink for best cooling ,no additional ventilation systems needed
- Secondary lense for highest PAR value and highest penetration.
- 50000 hours rating.