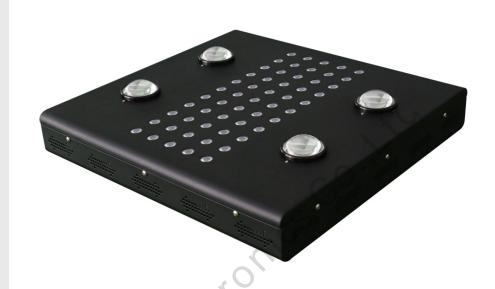

## **Noah 4 Plus LED Grow Light**

Noah Plus Series 700W/1000W/1400W

### **Features:**

- Mix of high power 4pcs 110 W COB and 55pcs 5w chips.
- UL listed ,ideal for commercial applications.
- Full spectrum for seedling to harvest growth.
- COBs are sourced from CREE COB, CITIZEN are available on request.
- Meanwell driver ,guarantee the LED efficiency, lifespan, and spectrum stability .
- Copper core heavy duty aluminum heatsink for best cooling ,no additional ventilation systems needed
- Secondary lense for highest PAR value and highest penetration.
- 50000 hours rating.





Shenzhen Mingxue Optoelectronics Co.,Ltd.



Email: info@gehl-led.com

Website: www.mingxue.cn



## **Noah 4 Plus LED Grow Light**

Noah Plus Series 700W/1000W/1400W

Lux: 25300 PPFD: 526 umol/m2.s

( Φ87 inch )

### LUX And PPFD Value



( Φ75 inch )

# The Spectrum





Shenzhen Mingxue Optoelectronics Co.,Ltd.

(C) TEL:0755-2760-0132

Email: info@gehl-led.com

Fall Website: www.mingxue.cn