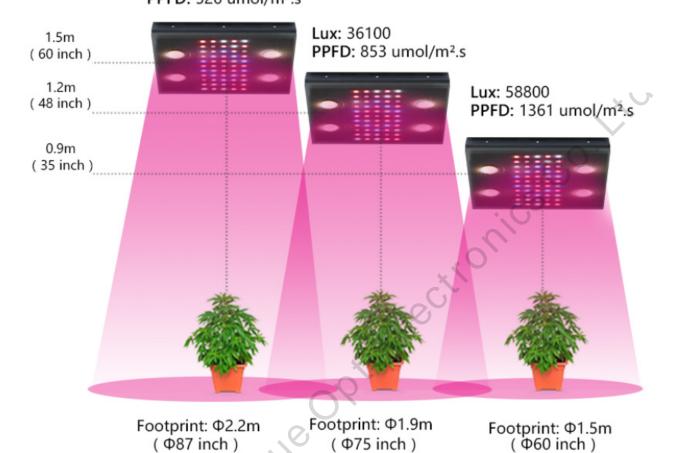

## **Noah 4 Plus LED Grow Light**

Noah Plus Series 700W/1000W/1400W

Lux: 25300 PPFD: 526 umol/m2.s

( Φ87 inch )

### LUX And PPFD Value

( Φ75 inch )