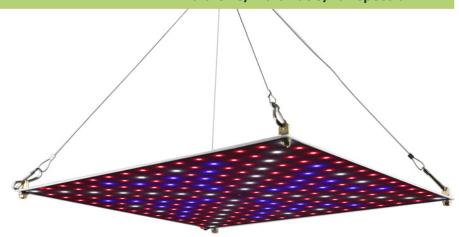

# **DIY LED Grow Panel**

Muiti-Size/Multi-ratio/Full spectrum

### **Features:**

- Design with super bright SMD2835 LEDs.
- Ultrathin panel with customize size and shape for different applications .
- Designed specifically for plant factory and grow shelves .
- Daisy chian conenctors available on request.
- Full spectrum for seedling to harvest growth .
- 30000 hours lifespan