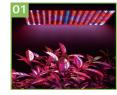

# **DIY LED Grow Panel**

Muiti-Size/Multi-ratio/Full spectrum

### **Features:**

- Design with super bright SMD2835 LEDs.
- Ultrathin panel with customize size and shape for different applications .
- Designed specifically for plant factory and grow shelves .
- Daisy chian conenctors available on request.
- Full spectrum for seedling to harvest growth .
- 30000 hours lifespan