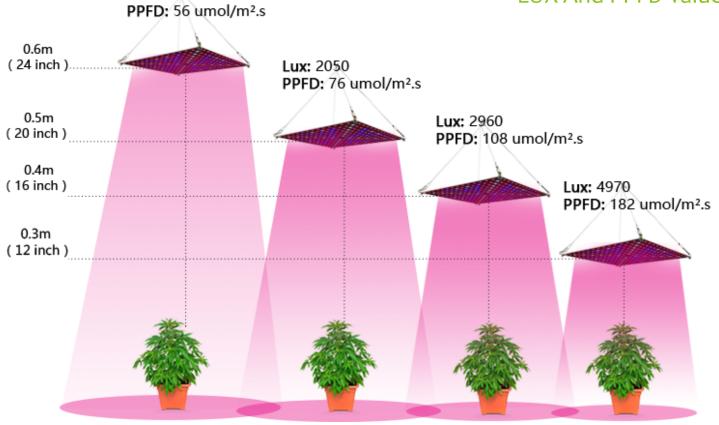

# LUX And PPFD Value

Include all panel grow light in the Market

Shenzhen Mingxue Optoelectronics Co.,Ltd.

Website: www.mingxue.cn

Lux: 1490