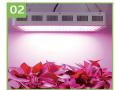

LED Grow Panel**

Muiti-Size/Multi-ratio/Full spectrum

### **Features:**

- Design with super bright SMD2835 LEDs.
- Ultrathin panel with customize size and shape for different applications .
- Designed specifically for plant factory and grow shelves .
- Daisy chian conenctors available on request.
- Full spectrum for seedling to harvest growth .
- 30000 hours lifespan











# Panel led grow light

| Specifications :  | MX-M-45W        |  |
|-------------------|-----------------|--|
| Power             | 45W             |  |
| Qty               | 225pcs 2835 LED |  |
| Size              | 300x300x1.6mm   |  |
| Packing Dimension | 315x340x35mm    |  |
| Work frequency    | 50/60Hz         |  |
| Lighting Area     | 1m²             |  |
| Lumen             | 3300lm          |  |









Include all panel grow light in the Market



Shenzhen Mingxue Optoelectronics Co.,Ltd.





Website: www.mingxue.cn



Lux: 1490

#### **DIY LED Grow Panel**

Muiti-Size/Multi-ratio/Full spectrum

# LUX And PPFD Value



# The Spectrum



Shenzhen Mingxue Optoelectronics Co.,Ltd.



Email: info@gehl-led.com

Website: www.mingxue.cn