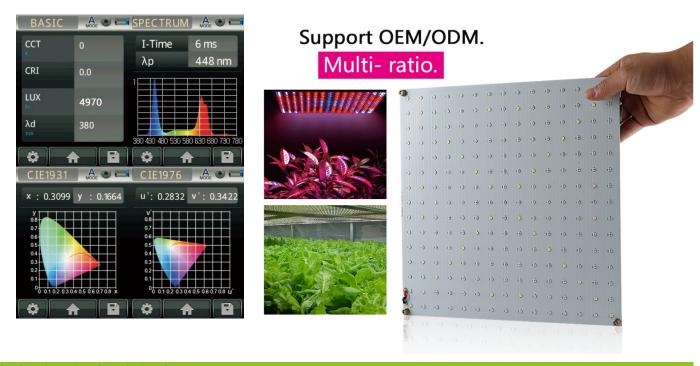

# The Spectrum

Shenzhen Mingxue Optoelectronics Co.,Ltd.

Email: info@gehl-led.com

Website: www.mingxue.cn

### **Features:**

- Design with super bright SMD2835 LEDs.
- Ultrathin panel with customize size and shape for different applications .
- Designed specifically for plant factory and grow shelves .
- Daisy chian conenctors available on request.
- Full spectrum for seedling to harvest growth .
- 30000 hours lifespan