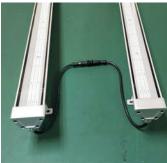

# **IP65 LED Grow Bar**

Waterproof /Full spectrum/SMD

### **Features:**

- 1)High efficiency SMD or 1-5W LED diodes available .
- 2)Full spectrum from 380-740nm.
- 3)IP65 waterproof, ideal for commercial growing.
- 4)Fanless with heavy duty aluminum.
- housing, no extra ventilation system needed.
- 5)CE/UL listed high quality external driver .
- 6)Single unit or three-row system ,up to your different growing system.
- 6)50000 hours lifespan.

### **Grow System LED Grow Bar**

| Specifications:      | MX-Bar-150W                                     |
|----------------------|-------------------------------------------------|
| Power                | 150W                                            |
| LED Qty              | 810PCS / 0.2W LED                               |
| Voltage              | AC110V-240V                                     |
| Work frequency       | 50/60Hz                                         |
| Beam Angle           | 180°                                            |
| Lumen                | 13500Lm                                         |
| Color Range          | Pink(wavelength:620nm-630nm)+White(3500K-6000K) |
| Lens                 | Glass                                           |
| waterproofing grade: | IP65                                            |
| Weight               | 2.4KG                                           |
| Size:                | L1040*W59*H83mm                                 |
| Warranty             | 50000 hours                                     |
| Installation         | Hanging with Steel Ropes, holder                |