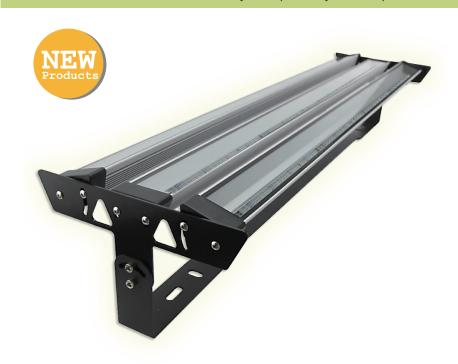

### **Grow System LED Grow Bar**

| Specifications:      | MX-Bar-150W                                     |
|----------------------|-------------------------------------------------|
| Power                | 150W                                            |
| LED Qty              | 810PCS / 0.2W LED                               |
| Voltage              | AC110V-240V                                     |
| Work frequency       | 50/60Hz                                         |
| Beam Angle           | 180°                                            |
| Lumen                | 13500Lm                                         |
| Color Range          | Pink(wavelength:620nm-630nm)+White(3500K-6000K) |
| Lens                 | Glass                                           |
| waterproofing grade: | IP65                                            |
| Weight               | 2.4KG                                           |
| Size:                | L1040*W59*H83mm                                 |
| Warranty             | 50000 hours                                     |
| Installation         | Hanging with Steel Ropes, holder                |