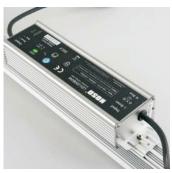

### **Features:**

- 1)High efficiency SMD or 1-5W LED diodes available .
- 2)Full spectrum from 380-740nm.
- 3)IP65 waterproof, ideal for commercial growing.
- 4)Fanless with heavy duty aluminum.
- housing, no extra ventilation system needed.
- 5)CE/UL listed high quality external driver .
- 6)Single unit or three-row system ,up to your different growing system.
- 6)50000 hours lifespan.

### **Grow System LED Grow Bar**

| Specifications:      | MX-Bar-150W                                     |
|----------------------|-------------------------------------------------|
| Power                | 150W                                            |
| LED Qty              | 810PCS / 0.2W LED                               |
| Voltage              | AC110V-240V                                     |
| Work frequency       | 50/60Hz                                         |
| Beam Angle           | 180°                                            |
| Lumen                | 13500Lm                                         |
| Color Range          | Pink(wavelength:620nm-630nm)+White(3500K-6000K) |
| Lens                 | Glass                                           |
| waterproofing grade: | IP65                                            |
| Weight               | 2.4KG                                           |
| Size:                | L1040*W59*H83mm                                 |
| Warranty             | 50000 hours                                     |
| Installation         | Hanging with Steel Ropes, holder                |