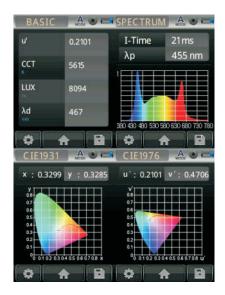

### **Grow System LED Grow Bar**

| Specifications:      | MX-Bar-150W                                     |
|----------------------|-------------------------------------------------|
| Power                | 150W                                            |
| LED Qty              | 810PCS / 0.2W LED                               |
| Voltage              | AC110V-240V                                     |
| Work frequency       | 50/60Hz                                         |
| Beam Angle           | 180°                                            |
| Lumen                | 13500Lm                                         |
| Color Range          | Pink(wavelength:620nm-630nm)+White(3500K-6000K) |
| Lens                 | Glass                                           |
| waterproofing grade: | IP65                                            |
| Weight               | 2.4KG                                           |
| Size:                | L1040*W59*H83mm                                 |
| Warranty             | 50000 hours                                     |
| Installation         | Hanging with Steel Ropes, holder                |