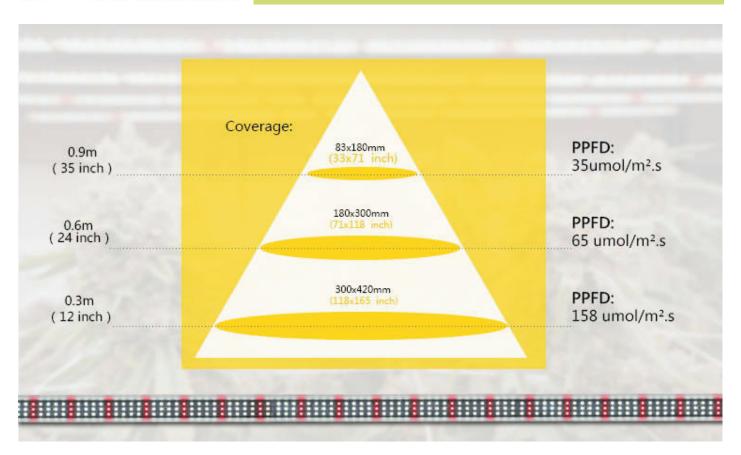

### **Grow System LED Grow Bar**

| Specifications:      | MX-Bar-150W                                     |
|----------------------|-------------------------------------------------|
| Power                | 150W                                            |
| LED Qty              | 810PCS / 0.2W LED                               |
| Voltage              | AC110V-240V                                     |
| Work frequency       | 50/60Hz                                         |
| Beam Angle           | 180°                                            |
| Lumen                | 13500Lm                                         |
| Color Range          | Pink(wavelength:620nm-630nm)+White(3500K-6000K) |
| Lens                 | Glass                                           |
| waterproofing grade: | IP65                                            |
| Weight               | 2.4KG                                           |
| Size:                | L1040*W59*H83mm                                 |
| Warranty             | 50000 hours                                     |
| Installation         | Hanging with Steel Ropes, holder                |