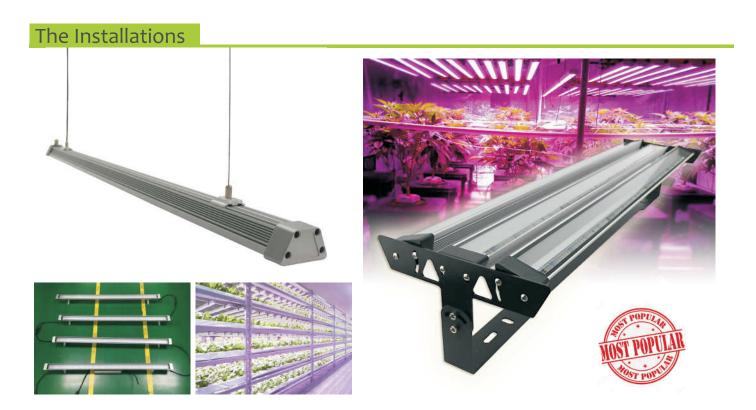

### **Features:**

- 1)High efficiency SMD or 1-5W LED diodes available .
- 2)Full spectrum from 380-740nm.
- 3)IP65 waterproof, ideal for commercial growing.
- 4)Fanless with heavy duty aluminum.
- housing, no extra ventilation system needed.
- 5)CE/UL listed high quality external driver .
- 6)Single unit or three-row system ,up to your different growing system.
- 6)50000 hours lifespan.

### **Grow System LED Grow Bar**

| Specifications:      | MX-Bar-150W                                     |
|----------------------|-------------------------------------------------|
| Power                | 150W                                            |
| LED Qty              | 810PCS / 0.2W LED                               |
| Voltage              | AC110V-240V                                     |
| Work frequency       | 50/60Hz                                         |
| Beam Angle           | 180°                                            |
| Lumen                | 13500Lm                                         |
| Color Range          | Pink(wavelength:620nm-630nm)+White(3500K-6000K) |
| Lens                 | Glass                                           |
| waterproofing grade: | IP65                                            |
| Weight               | 2.4KG                                           |
| Size:                | L1040*W59*H83mm                                 |
| Warranty             | 50000 hours                                     |
| Installation         | Hanging with Steel Ropes, holder                |