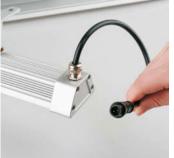

### **Features:**

- 1)High efficiency SMD or 1-5W LED diodes available .
- 2)Full spectrum from 380-740nm.
- 3)IP65 waterproof, ideal for commercial growing.
- 4)Fanless with heavy duty aluminum.
- housing, no extra ventilation system needed.
- 5)CE/UL listed high quality external driver .
- 6)Single unit or three-row system ,up to your different growing system.
- 6)50000 hours lifespan.