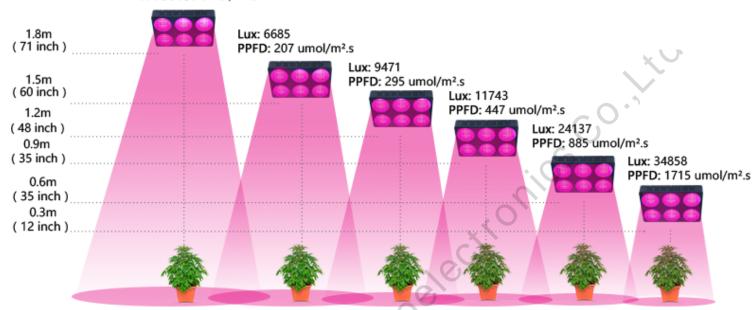

|
|-----------------------------|--------------------------------------------|
| Power                       | 380W                                       |
| Qty                         | 126pcs*3W led                              |
| Size                        | 433X297X70mm                               |
| NW                          | 5.1kg/pcs                                  |
| Lumen                       | 5292Lm                                     |
| Lighting Area               | 2m²                                        |
| Wavelength<br>Angle of leds | Red: Blue: Orange White: UV:IR<br>90°-120° |





Shenzhen Mingxue Optoelectronics Co.,Ltd.





Fa Website: www.mingxue.cn



## X-Grow LED Grow Light

X-Grow Series 250W/380W/550W

#### LUX And PPFD Value





## The Spectrum





Shenzhen Mingxue Optoelectronics Co.,Ltd.



Email: info@gehl-led.com

₹ Website: www.mingxue.cn