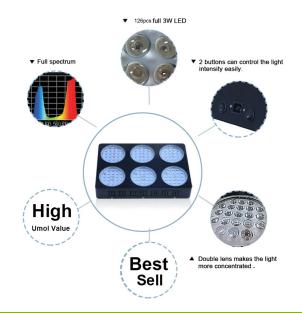

#### Features:

- 126pcs full 3W LED as the light source.
- Double lens makes the light more concentrated, the light penetrability is greatly ascend.
- Input voltage 100-265V, works at any country. Support for multiple devices in series one by one.
- Suitable for clone, vegetable and flowering.
- Mini size-very useful lighting fixture for a small area of plants.
- 2 buttons can control the light intensity easily.
- Environment friendly, don't contain the harmful substance.
- 50,000 Hour Lifespan.