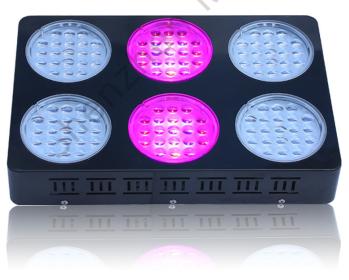

#### Features:

- 126pcs full 3W LED as the light source.
- Double lens makes the light more concentrated, the light penetrability is greatly ascend.
- Input voltage 100-265V, works at any country. Support for multiple devices in series one by one.
- Suitable for clone, vegetable and flowering.
- Mini size-very useful lighting fixture for a small area of plants.
- 2 buttons can control the light intensity easily.
- Environment friendly, don't contain the harmful substance.
- 50,000 Hour Lifespan.

### 126X3W LED Grow Light

| Specifications :            | MX-6T-380W                                 |
|-----------------------------|--------------------------------------------|
| Power                       | 380W                                       |
| Qty                         | 126pcs*3W led                              |
| Size                        | 433X297X70mm                               |
| NW                          | 5.1kg/pcs                                  |
| Lumen                       | 5292Lm                                     |
| Lighting Area               | 2m²                                        |
| Wavelength<br>Angle of leds | Red: Blue: Orange White: UV:IR<br>90°-120° |