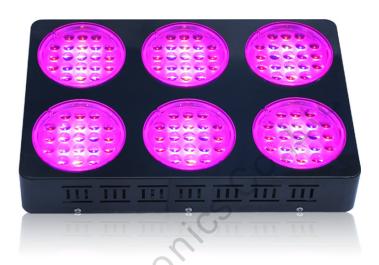

# X-Grow LED Grow Light

X-Grow Series 250W/380W/550W

#### Features:

- 126pcs full 3W LED as the light source.
- Double lens makes the light more concentrated, the light penetrability is greatly ascend.
- Input voltage 100-265V, works at any country. Support for multiple devices in series one by one.
- Suitable for clone, vegetable and flowering.
- Mini size-very useful lighting fixture for a small area of plants.
- 2 buttons can control the light intensity easily.
- Environment friendly, don't contain the harmful substance.
- 50,000 Hour Lifespan.

### 126X3W LED Grow Light

| Specifications :            | MX-6T-380W                                 |
|-----------------------------|--------------------------------------------|
| Power                       | 380W                                       |
| Qty                         | 126pcs*3W led                              |
| Size                        | 433X297X70mm                               |
| NW                          | 5.1kg/pcs                                  |
| Lumen                       | 5292Lm                                     |
| Lighting Area               | 2m²                                        |
| Wavelength<br>Angle of leds | Red: Blue: Orange White: UV:IR<br>90°-120° |