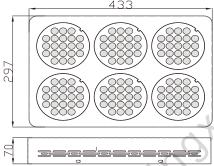

### 126X3W LED Grow Light

| Specifications :            | MX-6T-380W                                 |
|-----------------------------|--------------------------------------------|
| Power                       | 380W                                       |
| Qty                         | 126pcs*3W led                              |
| Size                        | 433X297X70mm                               |
| NW                          | 5.1kg/pcs                                  |
| Lumen                       | 5292Lm                                     |
| Lighting Area               | 2m²                                        |
| Wavelength<br>Angle of leds | Red: Blue: Orange White: UV:IR<br>90°-120° |