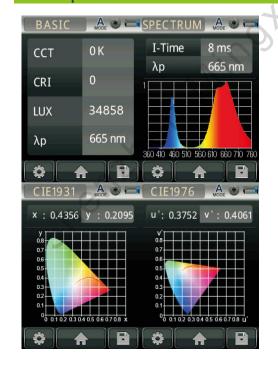

|-----------------------------|--------------------------------------------|
| Power                       | 380W                                       |
| Qty                         | 126pcs*3W led                              |
| Size                        | 433X297X70mm                               |
| NW                          | 5.1kg/pcs                                  |
| Lumen                       | 5292Lm                                     |
| Lighting Area               | 2m²                                        |
| Wavelength<br>Angle of leds | Red: Blue: Orange White: UV:IR<br>90°-120° |





Shenzhen Mingxue Optoelectronics Co.,Ltd.





Fa Website: www.mingxue.cn



## X-Grow LED Grow Light

X-Grow Series 250W/380W/550W

#### LUX And PPFD Value





## The Spectrum





Shenzhen Mingxue Optoelectronics Co.,Ltd.



Email: info@gehl-led.com

₹ Website: www.mingxue.cn