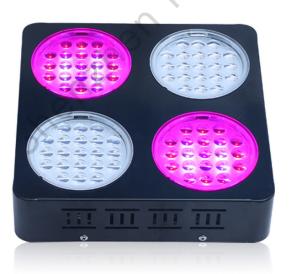

▼ Full spectrum

▼ 2 buttons can control the light intensity easily.

High

Umol Value

Best

A Double lens makes the light more concentrated.

Shenzhen Mingxue Optoelectronics Co.,Ltd.

Email: info@gehl-led.com