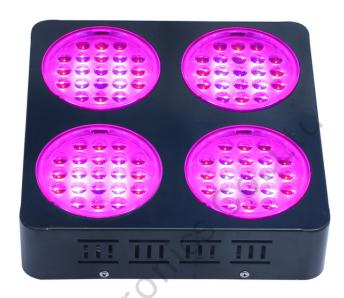

# Specifications : MX-4T-250W Power 250W Qty 84pcs\*3W led Size 297X297X70mm NW 3.5kg/pcs Lumen 3528Lm Lighting Area 1m² Wavelength Angle of leds Red: Blue: Orange White: UV:IR 90°-120°

84X3W LED Grow Light