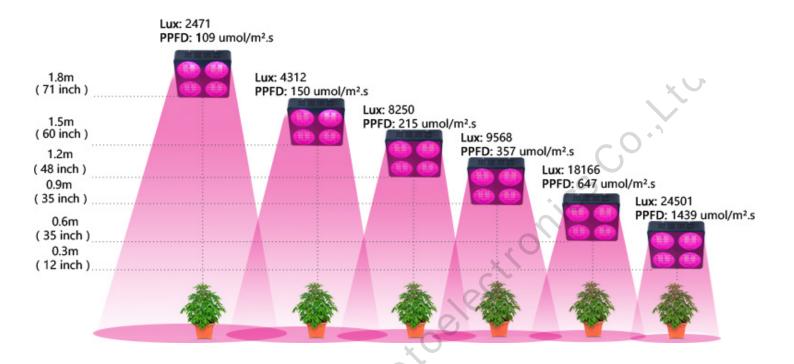

e by one.
- Suitable for clone, vegetable and flowering.
- Mini size-very useful lighting fixture for a small area of plants.
- 2 buttons can control the light intensity easily.
- Environment friendly, don't contain the harmful substance.
- 50,000 Hour Lifespan.







# Specifications : MX-4T-250W Power 250W Qty 84pcs\*3W led Size 297X297X70mm NW 3.5kg/pcs Lumen 3528Lm Lighting Area 1m² Wavelength Angle of leds Red: Blue: Orange White: UV:IR 90°-120°

84X3W LED Grow Light

▼ Full spectrum

▼ 2 buttons can control the light intensity easily.

High

Umol Value

Best

A Double lens makes the light more concentrated.

Shenzhen Mingxue Optoelectronics Co.,Ltd.



Email: info@gehl-led.com

Website: www.mingxue.cn



# X-Grow LED Grow Light

X-Grow Series 250W/380W/550W

### LUX And PPFD Value



## The Spectrum





Shenzhen Mingxue Optoelectronics Co.,Ltd.

© TEL:0755-2760-0132

Email: info@gehl-led.com

₹ Website: www.mingxue.cn