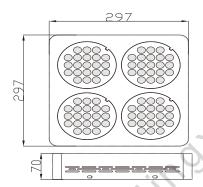

# Specifications : MX-4T-250W Power 250W Qty 84pcs\*3W led Size 297X297X70mm NW 3.5kg/pcs Lumen 3528Lm Lighting Area 1m² Wavelength Angle of leds Red: Blue: Orange White: UV:IR 90°-120°

84X3W LED Grow Light