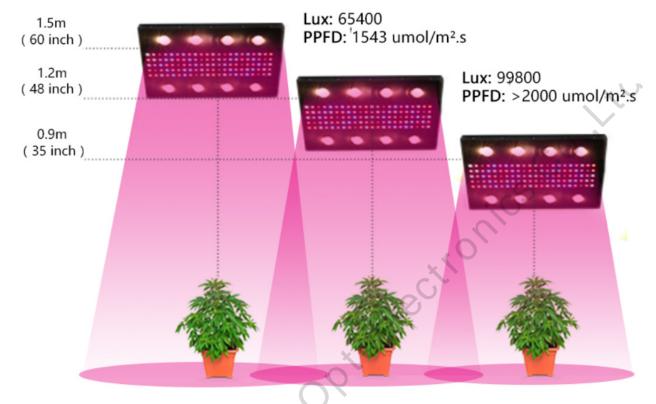

### **Noah 8 Plus LED Grow Light**

Noah Plus Series 700W/1000W/1400W

Lux: 39400

PPFD: 1048umol/m<sup>2</sup>.s

#### LUX And PPFD Value

Footprint: Φ2.6m ( Φ102 inch ) Footprint: Φ2.2 ( Φ87 inch ) Footprint: Φ1.7m ( Φ67 inch )