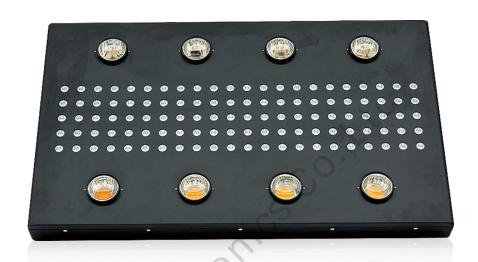

### **NOAH 8 PLUS**

| Specifications:             | MX-NOAH8 PLUS-1000W                               |
|-----------------------------|---------------------------------------------------|
| Power                       | 1400W                                             |
| LED Qty                     | 110pcs 5W LED & 8pcs 110W COB                     |
| Voltage                     | AC85-265V                                         |
| Size                        | 540X920X118mm                                     |
| Packing Dimmension          | 1900*640*235mm                                    |
| N.W                         | 32.25kg                                           |
| Lumen                       | >77000Lm                                          |
| Work frequency              | 50/60Hz                                           |
| Wavelength<br>Angle of leds | Red: Blue: White: IR<br>CREE-XPE:60°; CXB3070:90° |

The dimension of Noah 8 plus

Shenzhen Mingxue Optoelectronics Co.,Ltd.

Website: www.mingxue.cn