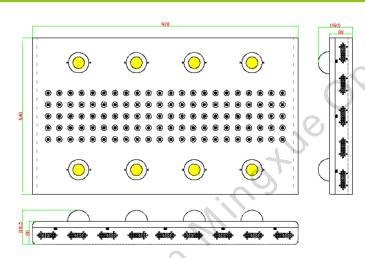

#### **Features:**

- Perfect of high power 8pcs 110 W COB and 110pcs 5w chips.
- UL listed ,ideal for commercial applications
- Full spectrum for seedling to harvest growth .
- COBs are sourced from CREE COB, CITIZEN are available on request.
- Meanwell driver ,guarantee the LED efficiency, lifespan, and spectrum stability .
- Copper core heavy duty aluminum heatsink for best cooling ,no additional ventilation systems needed
- Secondary lense for highest PAR value and highest penetration.
- 50000 hours rating.

### **NOAH 8 PLUS**

| Specifications:             | MX-NOAH8 PLUS-1000W                               |
|-----------------------------|---------------------------------------------------|
| Power                       | 1400W                                             |
| LED Qty                     | 110pcs 5W LED & 8pcs 110W COB                     |
| Voltage                     | AC85-265V                                         |
| Size                        | 540X920X118mm                                     |
| Packing Dimmension          | 1900*640*235mm                                    |
| N.W                         | 32.25kg                                           |
| Lumen                       | >77000Lm                                          |
| Work frequency              | 50/60Hz                                           |
| Wavelength<br>Angle of leds | Red: Blue: White: IR<br>CREE-XPE:60°; CXB3070:90° |