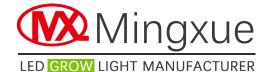

# **Noah 8 Plus LED Grow Light**

Noah Plus Series 700W/1000W/1400W

#### **Features:**

- Perfect of high power 8pcs 110 W COB and 110pcs 5w chips.
- UL listed ,ideal for commercial applications
- Full spectrum for seedling to harvest growth .
- COBs are sourced from CREE COB, CITIZEN are available on request.
- Meanwell driver ,guarantee the LED efficiency, lifespan, and spectrum stability .
- Copper core heavy duty aluminum heatsink for best cooling ,no additional ventilation systems needed
- Secondary lense for highest PAR value and highest penetration.
- 50000 hours rating.