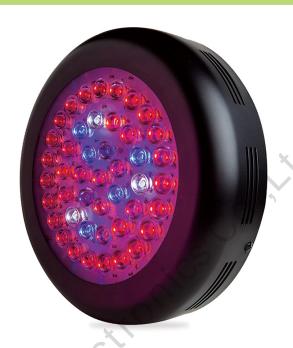

# **UFO LED Grow Light**

Hot sell/Full Spectrum/Multi-ratio

### **Features:**

- 45PCS high efficient 3W LED diode.
- Ideal for all phases of plant growth:
  clone, sprouting,
  budding, flowering and fruiting.
- Built-in 1pcs low noise fan .
- Different ratio available for different plants .
- Cost effective LED, provides high luminosity with low power consumption.
- Average lifespan of 50000 hours.