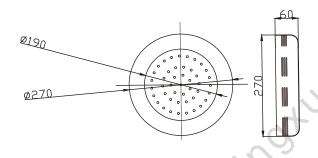

## **UFO LED GROW LIGHT**

| Specifications :            | MX-UFO-135W        |
|-----------------------------|--------------------|
| Power                       | 135w               |
| Qty                         | 45pcs 3W LED       |
| Size                        | Ø270X60mm          |
| Packing Dimension           | 550X320X315mm/4PCS |
| Work frequency              | 50/60Hz            |
| Lighting Area               | 0.5m <sup>2</sup>  |
| Wavelength<br>Angle of leds | Red: Blue:White    |
| Lumen                       | 1710Lm             |

The dimension of UFO LED Grow Light

Shenzhen Mingxue Optoelectronics Co.,Ltd.

Email: info@gehl-led.com

Website: www.mingxue.cn

Hot sell/Full Spectrum/Multi-ratio