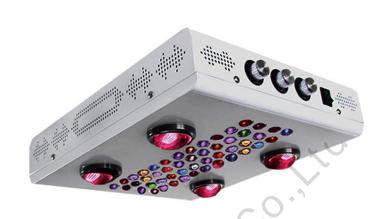

# **Noah 4S LED Grow Light**

Noah S Series 600W/900W/1200W

#### **Features:**

- Perfect of high power 4pcs 90 W COB and 48pcs 5w chips.
- Full spectrum, ideal for seedling to harvest growth.
- Reliable cooling fans heavy duty aluminum heatsink for best cooling ,no additional ventilation systems needed .
- Secondary lenses for higher PAR value and greater penetration .
- 3 dimmers adjust the intensity and spectrum for different plants and growing stage.
- High temperature protection, lights turn off when internal temperatures reaches 60°.
- Automatic voltage regulation: 100 265 volts.
- 50000 hours rating.