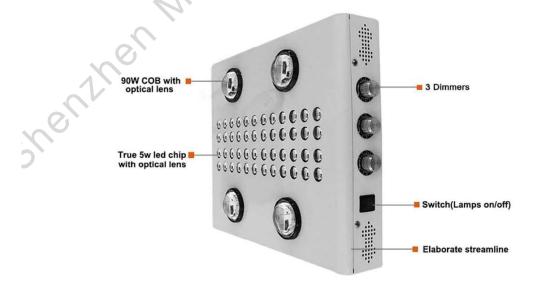

#### **Features:**

- Perfect of high power 4pcs 90 W COB and 48pcs 5w chips.
- Full spectrum, ideal for seedling to harvest growth.
- Reliable cooling fans heavy duty aluminum heatsink for best cooling ,no additional ventilation systems needed .
- Secondary lenses for higher PAR value and greater penetration .
- 3 dimmers adjust the intensity and spectrum for different plants and growing stage.
- High temperature protection, lights turn off when internal temperatures reaches 60°.
- Automatic voltage regulation: 100 265 volts.
- 50000 hours rating.

### 3 Dimmers

Shenzhen Mingxue Optoelectronics Co.,Ltd.

© TEL:0755-2760-0132

Email: info@gehl-led.com

Website: www.mingxue.cn