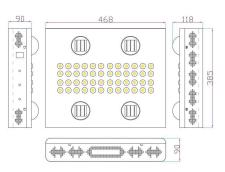

The dimension of Noah 4S

### Noah 4S

|                             | )      |                                            |
|-----------------------------|--------|--------------------------------------------|
| Specification               | ons: N | IX-NOAH4S-600W                             |
| Power                       |        | 600W                                       |
| Voltage                     |        | AC85-265V                                  |
| Size                        |        | 468X385X118mm                              |
| Lumen                       |        | 10150Lm                                    |
| Work frequenc               | у      | 50/60Hz                                    |
| Lighting Area               |        | 1.5m²                                      |
| Wavelength<br>Angle of leds |        | Red: Blue: Orange White: UV:IR<br>90°-120° |