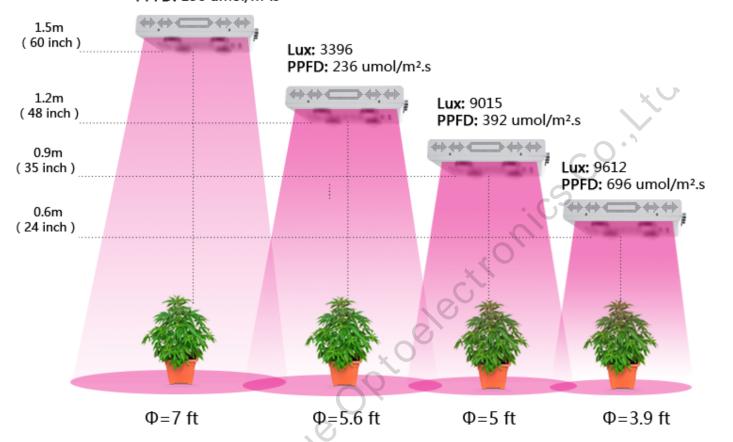

|        | 600W                                       |
| Voltage                     |        | AC85-265V                                  |
| Size                        |        | 468X385X118mm                              |
| Lumen                       |        | 10150Lm                                    |
| Work frequenc               | у      | 50/60Hz                                    |
| Lighting Area               |        | 1.5m²                                      |
| Wavelength<br>Angle of leds |        | Red: Blue: Orange White: UV:IR<br>90°-120° |



Shenzhen Mingxue Optoelectronics Co.,Ltd.





₩ebsite: www.mingxue.cn



# **Noah 4S LED Grow Light**

Noah S Series 600W/900W/1200W

#### Lux: 3160 PPFD: 156 umol/m<sup>2</sup>.s

#### LUX And PPFD Value



### 3 Dimmers



Shenzhen Mingxue Optoelectronics Co.,Ltd.

© TEL:0755-2760-0132

Email: info@gehl-led.com

Website: www.mingxue.cn