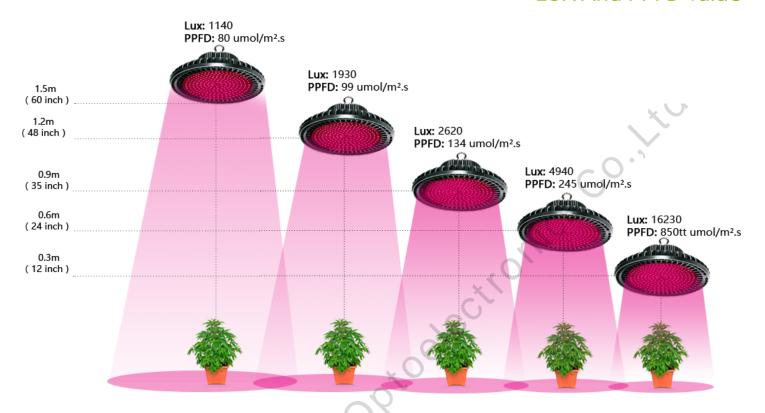

st growth
- Meanwell driver ,guarantee the LED efficiency, lifespan, and spectrum stability
- Reliable passive-cooled design (no cooling fans required)
- Secondary lense available on request
- 50000 hours lifespan





# New UFO led grow light

| Specifications :  | MX-UFO-F200W  |
|-------------------|---------------|
| Power             | 200W          |
| Qty               | 238pcs 1W     |
| Size              | Ф400X208mm    |
| Packing Dimension | 425*425*220mm |
| GW                | 6.8kgs        |
| Work frequency    | 50/60Hz       |
| Beam Angle        | 60°/90°/120°  |
| IP Rating         | IP65          |





Shenzhen Mingxue Optoelectronics Co.,Ltd.





Website: www.mingxue.cn



## **IP65 UFO LED Grow Light**

High Quality/Waterproof/Full spectrum

#### LUX And PPFD Value



## The Spectrum





Shenzhen Mingxue Optoelectronics Co.,Ltd.



Email: info@gehl-led.com

₹ Website: www.mingxue.cn