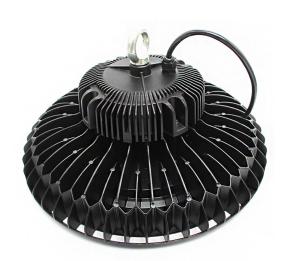

#### **Features:**

- 238pcs 1W SMD3030 low power LED as light source.
- IP65 ,perfect for wet and humid environments
- Full spectrum for seedling to harvest growth
- Meanwell driver ,guarantee the LED efficiency, lifespan, and spectrum stability
- Reliable passive-cooled design (no cooling fans required)
- Secondary lense available on request
- 50000 hours lifespan