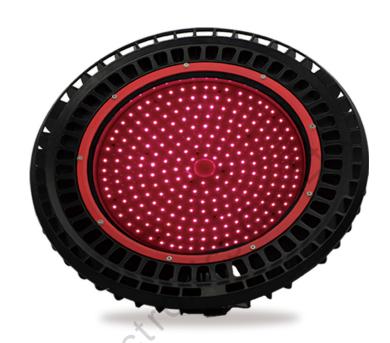

## **IP65 UFO LED Grow Light**

New UFO Series 100W/150W/200W

#### **Features:**

- 238pcs 1W SMD3030 low power LED as light source.
- IP65 ,perfect for wet and humid environments
- Full spectrum for seedling to harvest growth
- Meanwell driver ,guarantee the LED efficiency, lifespan, and spectrum stability
- Reliable passive-cooled design (no cooling fans required)
- Secondary lense available on request
- 50000 hours lifespan

## **IP65 UFO LED Grow Light**

High Quality/Waterproof/Full spectrum