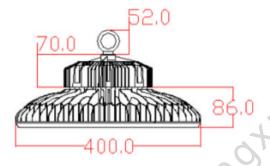

# New UFO led grow light

| Specifications :  | MX-UFO-F200W  |
|-------------------|---------------|
| Power             | 200W          |
| Qty               | 238pcs 1W     |
| Size              | Ф400X208mm    |
| Packing Dimension | 425*425*220mm |
| GW                | 6.8kgs        |
| Work frequency    | 50/60Hz       |
| Beam Angle        | 60°/90°/120°  |
| IP Rating         | IP65          |