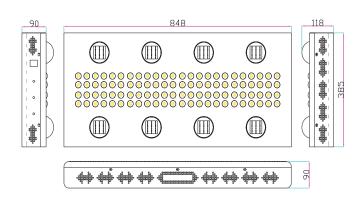

### **Product parameters:**

| SPEC:          | MX-Noah-Update-750W              |
|----------------|----------------------------------|
| True Power     | 750W                             |
| HID Equivalent | 1500W                            |
| LED Qty        | 8PCS CXB 3590 & 96 PCS 5W LED    |
| Lumen          | >30000LM                         |
| PPFD           | >2000µmol/m²/s @ 0.45m (18 inch) |
| N.W            | 20.5kG                           |
| Dimmension     | 848x385x118mm                    |
| Coverage       | 1200x1200mm                      |
| Voltage        | AC85-265V                        |
| Work Frequency | 50/60Hz                          |