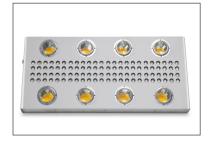

# **New Updated Noah 8S LED Grow Light**

CXB3590 COB/3 Dimmers/Full Spectrum

### **Features:**

- Full spectrum for seedling to harvest growth .
- COBs are sourced from CREE COB
- Meanwell driver ,guarantee the LED efficiency, lifespan, and spectrum stability .
- Copper core heavy duty aluminum heatsink for best cooling ,no additional ventilation systems needed.
- Secondary lense for highest PAR value and highest penetration.
- 50000 hour lifespan.

### **Product parameters:**

| SPEC:          | MX-Noah-Update-750W              |
|----------------|----------------------------------|
| True Power     | 750W                             |
| HID Equivalent | 1500W                            |
| LED Qty        | 8PCS CXB 3590 & 96 PCS 5W LED    |
| Lumen          | >30000LM                         |
| PPFD           | >2000µmol/m²/s @ 0.45m (18 inch) |
| N.W            | 20.5kG                           |
| Dimmension     | 848x385x118mm                    |
| Coverage       | 1200x1200mm                      |
| Voltage        | AC85-265V                        |
| Work Frequency | 50/60Hz                          |