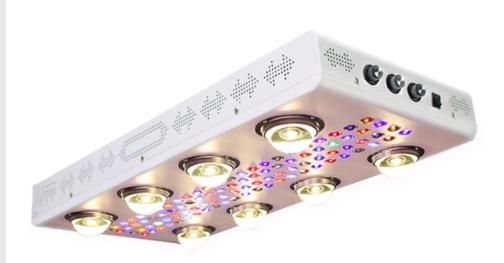

# **New Updated Noah 8S LED Grow Light**

CXB3590 COB/3 Dimmers/Full Spectrum

### **Features:**

- Full spectrum for seedling to harvest growth .
- COBs are sourced from CREE COB
- Meanwell driver ,guarantee the LED efficiency, lifespan, and spectrum stability .
- Copper core heavy duty aluminum heatsink for best cooling ,no additional ventilation systems needed.
- Secondary lense for highest PAR value and highest penetration.
- 50000 hour lifespan.

### **Product parameters:**

| SPEC:          | MX-Noah-Update-750W              |
|----------------|----------------------------------|
| True Power     | 750W                             |
| HID Equivalent | 1500W                            |
| LED Qty        | 8PCS CXB 3590 & 96 PCS 5W LED    |
| Lumen          | >30000LM                         |
| PPFD           | >2000µmol/m²/s @ 0.45m (18 inch) |
| N.W            | 20.5kG                           |
| Dimmension     | 848x385x118mm                    |
| Coverage       | 1200x1200mm                      |
| Voltage        | AC85-265V                        |
| Work Frequency | 50/60Hz                          |