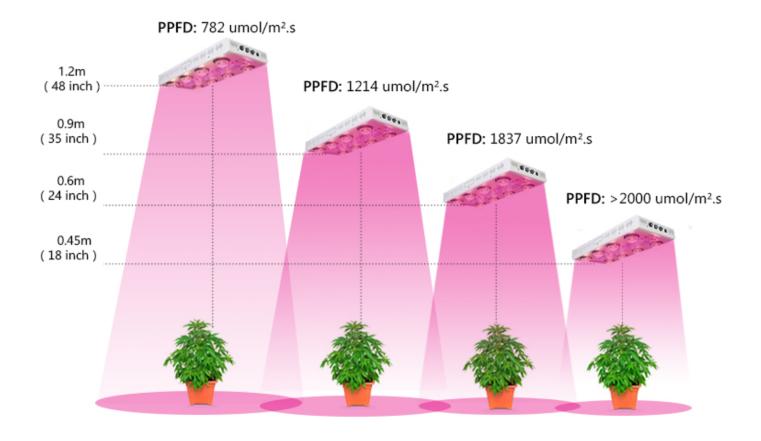

### **Product parameters:**

| SPEC:          | MX-Noah-Update-750W              |
|----------------|----------------------------------|
| True Power     | 750W                             |
| HID Equivalent | 1500W                            |
| LED Qty        | 8PCS CXB 3590 & 96 PCS 5W LED    |
| Lumen          | >30000LM                         |
| PPFD           | >2000µmol/m²/s @ 0.45m (18 inch) |
| N.W            | 20.5kG                           |
| Dimmension     | 848x385x118mm                    |
| Coverage       | 1200x1200mm                      |
| Voltage        | AC85-265V                        |
| Work Frequency | 50/60Hz                          |