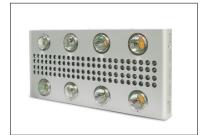

# **New Updated Noah 8S LED Grow Light**

CXB3590 COB/3 Dimmers/Full Spectrum

### **Features:**

- Full spectrum for seedling to harvest growth .
- COBs are sourced from CREE COB
- Meanwell driver ,guarantee the LED efficiency, lifespan, and spectrum stability .
- Copper core heavy duty aluminum heatsink for best cooling ,no additional ventilation systems needed.
- Secondary lense for highest PAR value and highest penetration.
- 50000 hour lifespan.

### **Product parameters:**

| SPEC:          | MX-Noah-Update-750W              |
|----------------|----------------------------------|
| True Power     | 750W                             |
| HID Equivalent | 1500W                            |
| LED Qty        | 8PCS CXB 3590 & 96 PCS 5W LED    |
| Lumen          | >30000LM                         |
| PPFD           | >2000µmol/m²/s @ 0.45m (18 inch) |
| N.W            | 20.5kG                           |
| Dimmension     | 848x385x118mm                    |
| Coverage       | 1200x1200mm                      |
| Voltage        | AC85-265V                        |
| Work Frequency | 50/60Hz                          |