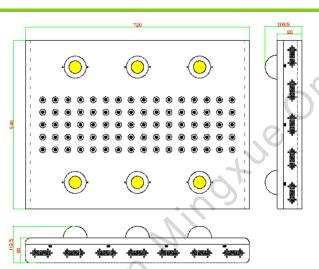

# NOAH 6 PLUS

| Specifications :            | MX-NOAH6 PLUS-750W                                |
|-----------------------------|---------------------------------------------------|
| Power                       | 1000W                                             |
| LED Qty                     | 80pcs 5W LED & 6pcs 110W COB                      |
| Voltage                     | AC85-265V                                         |
| Size                        | 540X720X118mm                                     |
| Packing Dimmension          | 855*630*210mm                                     |
| N.W                         | 24.1kg                                            |
| Lumen                       | >58000Lm                                          |
| Work frequency              | 50/60Hz                                           |
| Wavelength<br>Angle of leds | Red: Blue: White: IR<br>CREE-XPE:60°; CXB3070:90° |

The dimension of Noah 6 plus

Shenzhen Mingxue Optoelectronics Co.,Ltd.

Website: www.mingxue.cn