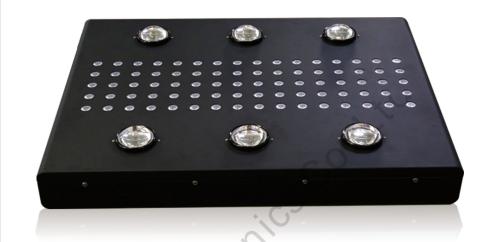

## **Noah 6 Plus LED Grow Light**

Noah Plus Series 700W/1000W/1400W

## **Noah 6 Plus LED Grow Light**

Noah Plus Series 700W/1000W/1400W

Lux: 40900 PPFD: 930 umol/m<sup>2</sup>.s