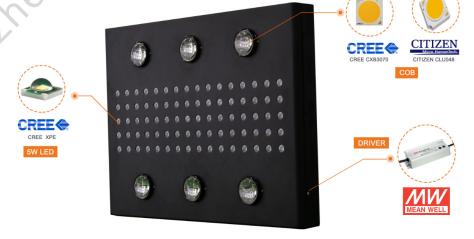

#### **Features:**

- Perfect of high power 6pcs 106 W COB and 80pcs 5w chips.
- UL listed ,ideal for commercial applications
- Full spectrum for seedling to harvest growth .
- COBs are sourced from CREE COB, CITIZEN are available on request.
- Meanwell driver ,guarantee the LED efficiency, lifespan, and spectrum stability .
- Copper core heavy duty aluminum heatsink for best cooling ,no additional ventilation systems needed
- Secondary lense for highest PAR value and highest penetration.
- 50000 hours rating.