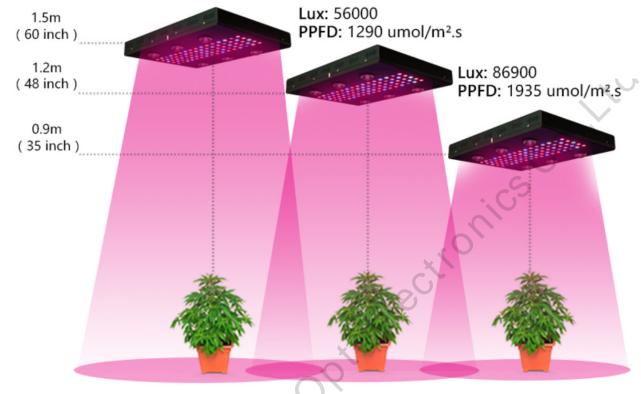

## **Noah 6 Plus LED Grow Light**

Noah Plus Series 700W/1000W/1400W

Lux: 40900 PPFD: 930 umol/m<sup>2</sup>.s

### LUX And PPFD Value

Footprint: Φ2.4m ( Φ94 inch ) Footprint: Φ2.1m ( Φ82 inch ) Footprint: Φ1.6m ( Φ63 inch )