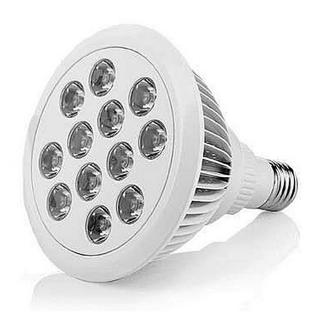

#### PAR38 12W LED Grow Light

| Specifications:   | MX-PAR38-12WQP |
|-------------------|----------------|
| Power             | 12W            |
| Qty               | 12pcs*1w       |
| Size              | Ф121x134mm     |
| Packing Dimension | 127*127*152mm  |
| Work frequency    | 50/60Hz        |
| Lighting Area     | 0.9m²          |
| Lumen             | 450lm          |
| N.W               | 280g           |