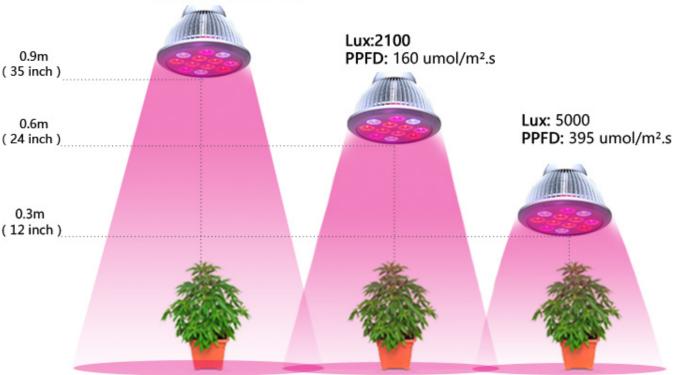

lifespan of 50000 hours.
- Can be applied to all stages of growth Suitable for almost any home plants,including hydroponic and aquatic plants.







#### PAR38 12W LED Grow Light

| Specifications:   | MX-PAR38-12WQP |
|-------------------|----------------|
| Power             | 12W            |
| Qty               | 12pcs*1w       |
| Size              | Ф121x134mm     |
| Packing Dimension | 127*127*152mm  |
| Work frequency    | 50/60Hz        |
| Lighting Area     | 0.9m²          |
| Lumen             | 450lm          |
| N.W               | 280g           |

Professional LED grow light manufacturer

OEM | Customization
ODM | is available







Our Factory >>

Shenzhen Mingxue Optoelectronics Co.,Ltd.



Email: info@gehl-led.com

Website: www.mingxue.cn



## LUX And PPFD Value





# The Spectrum





Shenzhen Mingxue Optoelectronics Co.,Ltd.



Email: info@gehl-led.com

₹ Website: www.mingxue.cn