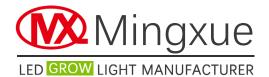

## **COB LED Grow Par Light**

18W/Multi-ratio/Full Spectrum

### Features:

- Standard E27 socket, no special socket required, you can use the grow light with any standard E27 base.
- · Excellent heat disspation with heat-conducting aluminum alloy board and passive heat sink to quickly reduce heat and keep the light cool even after 24 hours of continuous usage.
- · Cost effective LED, provides high luminosity with low power consumption.
- Average lifespan of 50000 hours.
- · Can be applied to all stages of growth Suitable for almost any home plants, including hydroponic and aquatic plants.