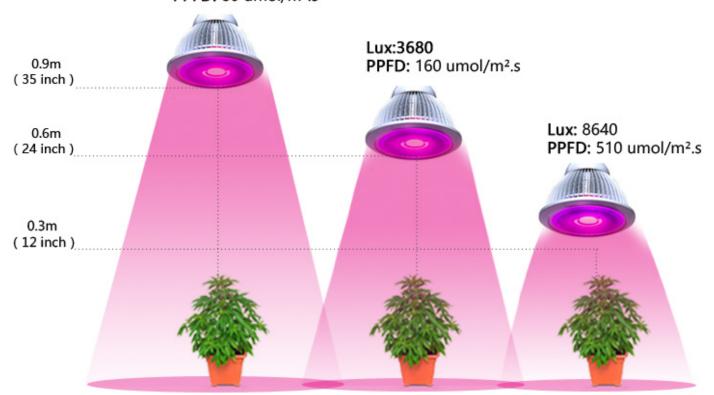

|---------------------------------|-------------------|
| Power<br>PAR38 18W LED Grow Lio | 18W               |
| Qty                             | 18pcs*1w          |
| Size                            | Ф121x134mm        |
| Packing Dimension               | 127*127*152mm     |
| Work frequency                  | 50/60Hz           |
| Lighting Area                   | 0.9m²             |
| Lumen                           | 660lm             |
| N.W                             | 265g              |



Professional LED grow light manufacturer

**OEM** | Customization M ∣ is available







Shenzhen Mingxue Optoelectronics Co.,Ltd.





₹ Website: www.mingxue.cn



## **COB LED Grow Par Light**

18W/Multi-ratio/Full Spectrum

## LUX And PPFD Value

Lux: 1820 PPFD: 80 umol/m<sup>2</sup>.s



# The Spectrum





Shenzhen Mingxue Optoelectronics Co.,Ltd.

© TEL:0755-2760-0132

Email: info@gehl-led.com

₹ Website: www.mingxue.cn