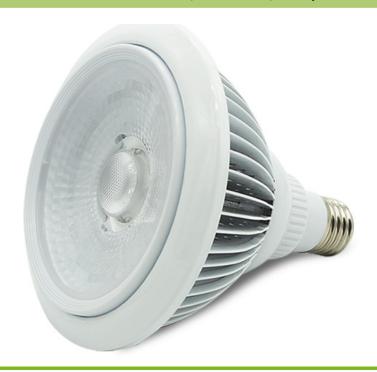

### COB 18W LED Grow Light

| Specifications :                | MX-PAR38-18WQPCOB |
|---------------------------------|-------------------|
| Power<br>PAR38 18W LED Grow Lio | 18W               |
| Qty                             | 18pcs*1w          |
| Size                            | Ф121x134mm        |
| Packing Dimension               | 127*127*152mm     |
| Work frequency                  | 50/60Hz           |
| Lighting Area                   | 0.9m²             |
| Lumen                           | 660lm             |
| N.W                             | 265g              |