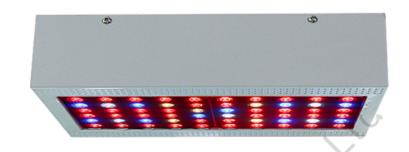

### X300 LED Grow Light

300W/60PCS\*5W LED/Full Spectrum

#### **Features:**

- High Power 5w LEDs double 3w chips.
- · Full spectrum, ideal for seedling to
- · harvest growth.
- Reliable cooling fans and heavy duty aluminum heatsink for best cooling ,no additional ventilation systems needed
- Reflectors for bigger beam angle and bigger coverage ..
- Two switches control veg and bloom separately.
- 50000 hours rating.