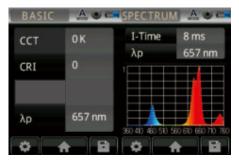

#### LUX And PPFD Value

Lux: 3227 PPFD: 205 umol/m<sup>2</sup>.s

### The Spectrum

Full cycle

Veg

Bloom

Shenzhen Mingxue Optoelectronics Co.,Ltd.

Website: www.mingxue.cn