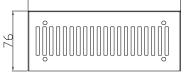

# 

The Dimension & Ratio

#### X 300 Led Grow Light

| Specifications :            | MX-X300                                   |
|-----------------------------|-------------------------------------------|
| Power                       | 300W                                      |
| Qty                         | 60pcs*5W LED                              |
| Size                        | 340x180x76mm                              |
| Packing Dimension           | 420x150x290mm/1pcs                        |
| Work frequency              | 50/60Hz                                   |
| Lighting Area               | 1m²                                       |
| Wavelength<br>Angle of leds | Red: Blue: Orang White: UV:IR<br>90°-120° |
| Lumen                       | >4500lm                                   |
| N.W                         | 2.65kg/pc                                 |