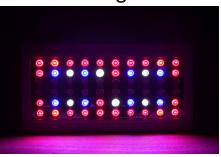

### X300 LED Grow Light

300W/60PCS\*5W LED/Full Spectrum

#### **Features:**

- High Power 5w LEDs double 3w chips.
- · Full spectrum, ideal for seedling to
- · harvest growth.
- Reliable cooling fans and heavy duty aluminum heatsink for best cooling ,no additional ventilation systems needed
- Reflectors for bigger beam angle and bigger coverage ..
- Two switches control veg and bloom separately.
- 50000 hours rating.

## X300 LED Grow Light

300W/60PCS\*5W LED/Full Spectrum