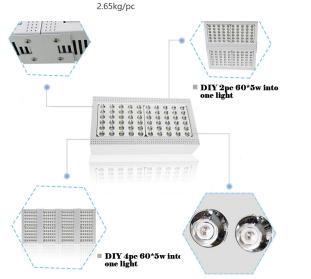

# 

The Dimension & Ratio

#### X 300 Led Grow Light

| Specifications :            | MX-X300                                   |
|-----------------------------|-------------------------------------------|
| Power                       | 300W                                      |
| Qty                         | 60pcs*5W LED                              |
| Size                        | 340x180x76mm                              |
| Packing Dimension           | 420x150x290mm/1pcs                        |
| Work frequency              | 50/60Hz                                   |
| Lighting Area               | 1m²                                       |
| Wavelength<br>Angle of leds | Red: Blue: Orang White: UV:IR<br>90°-120° |
| Lumen                       | >4500lm                                   |
| N.W                         | 2.65kg/pc                                 |