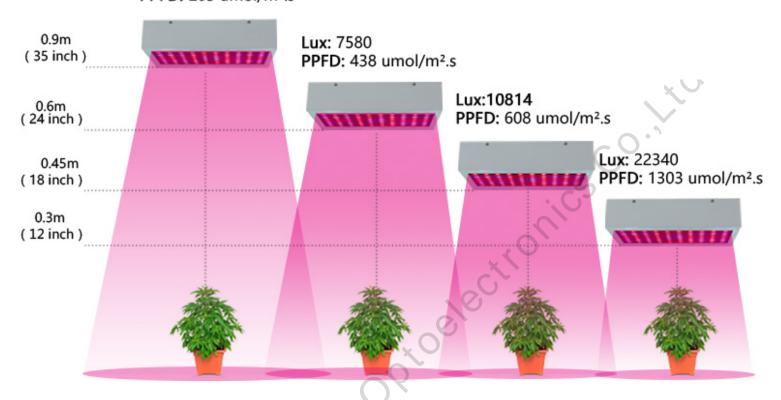

| 60pcs*5W LED                              |
| Size                        | 340x180x76mm                              |
| Packing Dimension           | 420x150x290mm/1pcs                        |
| Work frequency              | 50/60Hz                                   |
| Lighting Area               | 1m²                                       |
| Wavelength<br>Angle of leds | Red: Blue: Orang White: UV:IR<br>90°-120° |
| Lumen                       | >4500lm                                   |
| N.W                         | 2.65kg/pc                                 |







Shenzhen Mingxue Optoelectronics Co.,Ltd.





Website: www.mingxue.cn



## X300 LED Grow Light

300W/60PCS\*5W LED/Full Spectrum

#### LUX And PPFD Value

Lux: 3227 PPFD: 205 umol/m<sup>2</sup>.s



### The Spectrum





Full cycle



Veg



Bloom



Shenzhen Mingxue Optoelectronics Co.,Ltd.





Website: www.mingxue.cn