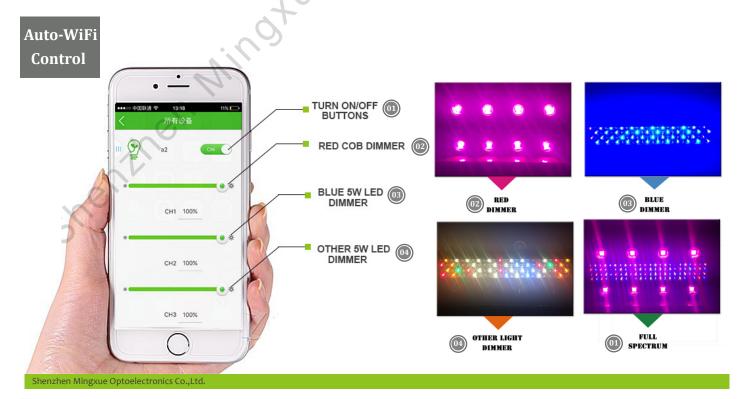

## **Features:**

- Cell phone or tablet can be used as a remote control.
- 3 separate channels control the intensity from 0-99%.

Channel 1: COB (mainly red).

Channel 2: half of the 5W diodes (mainly blue).

Channel 3: half of the 5W diodes (UV,IR, White etc.)

- One APP can control unlimited number of fixtures at the same time or in different groups ,perfect for large grow areas.
- Connect the gateway to the rounter, devices can be controlled worldwide.
- Data can be shared between two controllers.
- Timing function available.
- Full spectrum, ideal for seedling to harvest growth.
- 50000 hours rating .