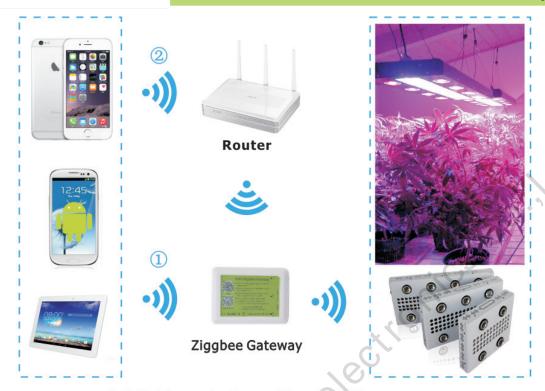

## **Auto-WiFi LED Grow Light**

WiFi Noahs Series 600W/900W/1200W

LED lights control quantity: 1-5000pcs

- PS:1. Connect phone /tablet with ziggbee gateway , the effective distance between phone , gateway ,and lights are 30m (barrier free)
  - 2. Connect the Ziggbee Gatway to the WIFI router , you can control your lights in every corner of the world .