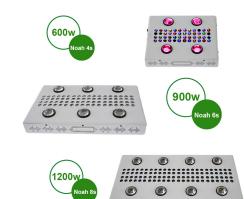

| Auto-WiFi LED Grow Light    |                                             |                                               |                                                |
|-----------------------------|---------------------------------------------|-----------------------------------------------|------------------------------------------------|
| Led Power                   | 600w                                        | 900w                                          | 1200w                                          |
| Lux (centre)                | 29921,0.3M/9612,0.6M<br>9015,0.9M/3396,1.2M | 42894,0.3M/22401,0.6M<br>10638,0.9M/7606,1.2M | 56712,0.3M/43789,0.6M<br>25220,0.9M/15890,1.2M |
| Lumen                       | 10150Lm                                     | 15400Lm                                       | 21050Lm                                        |
| Lighting Area               | 3'*3'                                       | 3'*4'                                         | 3'*5'                                          |
| Size                        | 468X385X118 mm                              | 660X385X118 mm                                | 848X385X118 mm                                 |
| Packing Dimension           | 61X49X22cm/PCS                              | 610X490X220mm/PCS                             | 100X49X22cm/PCS                                |
| GW                          | 10.6kg/pcs                                  | 15.0kg/pcs                                    | 19.0kg/pcs                                     |
| Voltage                     | AC85-265V                                   |                                               |                                                |
| Lighting time per day       | 12-18 Hours                                 |                                               |                                                |
| Height above the<br>Plant   | 0.3M/0.6M/0.9M/1.2M                         |                                               |                                                |
| Wavelength<br>Angle of leds | Red: Blue: OrangeWhite: UV:IR<br>90°-120°   |                                               |                                                |
| Life time                   | 50,000hours                                 |                                               |                                                |
| Warranty                    | 3 years                                     |                                               |                                                |