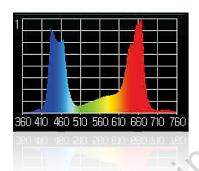

## **Features:**

- Cell phone or tablet can be used as a remote control.
- 3 separate channels control the intensity from 0-99%.

Channel 1: COB (mainly red).

Channel 2: half of the 5W diodes (mainly blue).

Channel 3: half of the 5W diodes (UV,IR, White etc.)

- One APP can control unlimited number of fixtures at the same time or in different groups ,perfect for large grow areas.
- Connect the gateway to the rounter, devices can be controlled worldwide.
- Data can be shared between two controllers.
- Timing function available.
- Full spectrum, ideal for seedling to harvest growth.
- 50000 hours rating .