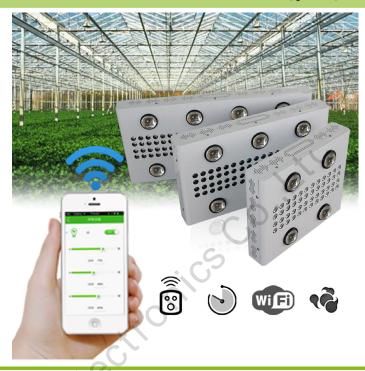

## **Auto-WiFi LED Grow Light**

WiFi Noahs Series 600W/900W/1200W

## **Features:**

- Cell phone or tablet can be used as a remote control.
- 3 separate channels control the intensity from 0-99%.

Channel 1: COB (mainly red).

Channel 2: half of the 5W diodes (mainly blue).

Channel 3: half of the 5W diodes (UV,IR, White etc.)

- One APP can control unlimited number of fixtures at the same time or in different groups ,perfect for large grow areas.
- Connect the gateway to the rounter, devices can be controlled worldwide.
- Data can be shared between two controllers.
- Timing function available.
- Full spectrum, ideal for seedling to harvest growth.
- 50000 hours rating .